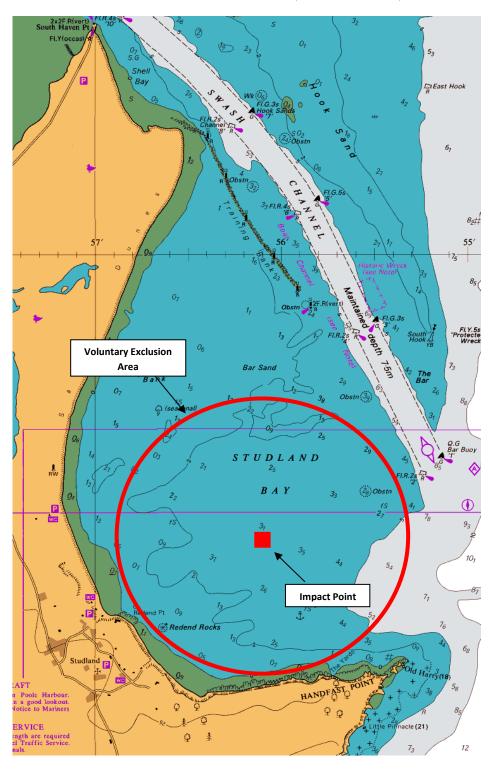

 Position:
 Lat: 50° 38.990′N
 Long: 001° 56.100′W
 (See Chartlet No.1)

 Lat: 50° 39.742′N
 Long: 001° 52.624′W
 (See Chartlet No.2)

 Lat: 50° 40.500′N
 Long: 001° 54.410′W
 (See Chartlet No.2)

These positions have **voluntary** exclusion / safety zones of 1000 yard radius and mariners are advised where practicable to keep clear during training times.

For the safety of both mariners and parachutist, safety boats will be operating to offer advice and information to anyone who may require it.

For more information please contact Poole Harbour Control on VHF channel 14 or listen to Solent Coastguards weather and information broadcast on Maritime VHF.

### STUDLAND BAY DROP ZONE (Chartlet No. 1)

HARBOUR OFFICE - 20 New Quay Road, Hamworthy, Poole, Dorset, BH15 4AF Telephone: (01202) 440210 Fax: (01202) 440231 e-mail:harbourmaster@phc.co.uk