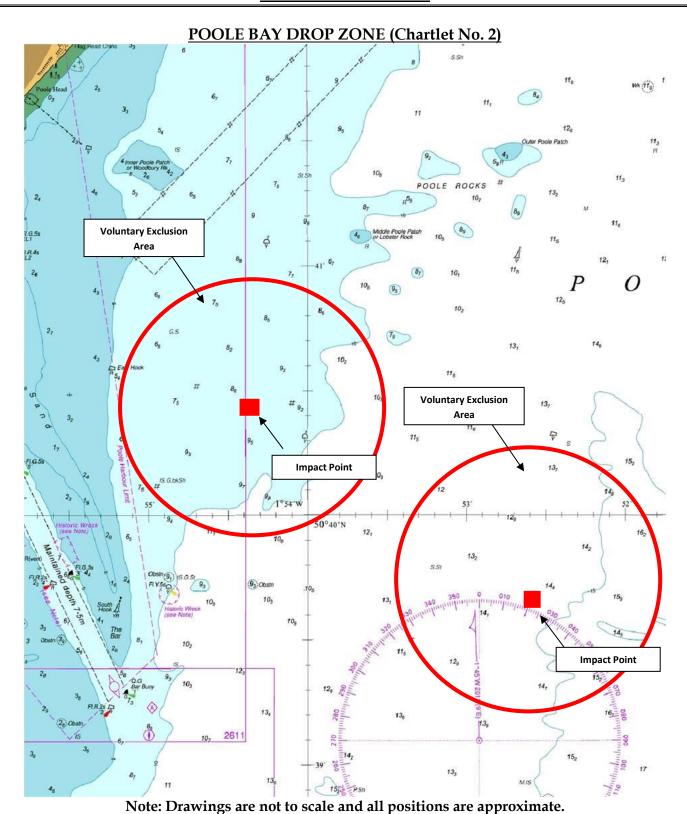

 Position:
 Lat: 50° 38.990′N
 Long: 001° 56.100′W
 (See Chartlet No.1)

 Lat: 50° 39.742′N
 Long: 001° 52.624′W
 (See Chartlet No.2)

 Lat: 50° 40.500′N
 Long: 001° 54.410′W
 (See Chartlet No.2)

These positions have **voluntary** exclusion / safety zones of 1000 yard radius and mariners are advised where practicable to keep clear during training times.

For the safety of both mariners and parachutist, safety boats will be operating to offer advice and information to anyone who may require it.

For more information please contact Poole Harbour Control on VHF channel 14 or listen to Solent Coastguards weather and information broadcast on Maritime VHF.