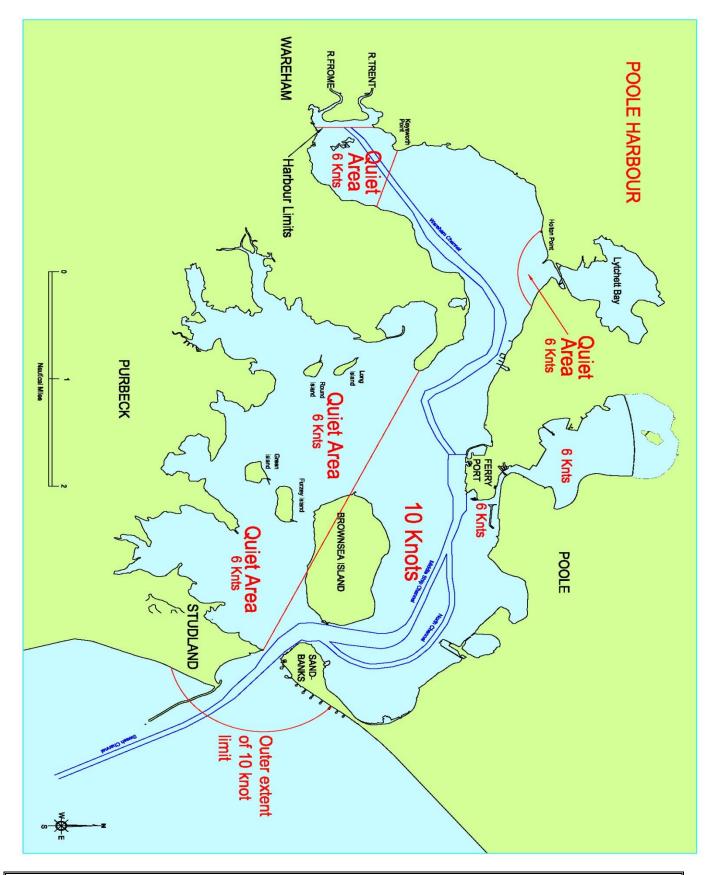

At this time, and in accordance with Poole Harbour byelaw 2(aa), a speed restriction of 10 knots **(through the water)** will once again be in force covering all of the harbour up to 1400 metres seaward of South Haven Point. This is excluding areas covered by Byelaw 2(b).

Mariners are reminded that in accordance with Poole Harbour Byelaw 2(b), a speed limit of 6 knots **(through the water)**, is in force **all year round**, in Little Channel (from Stakes Buoy to Poole Town Quay), between the quays and Holes Bay.

This includes **WATCHING YOUR WASH** which may require you to navigate at a safe speed which may be less than the speed limit in force.

Please also observe the "Quiet Areas "shown on the chartlet where a 6 knot speed limit **(through the water)** is requested.